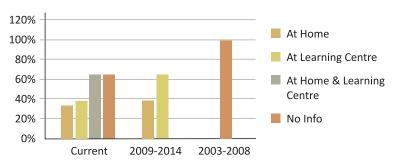

#### Where Do Girls Feel Safer?

More girls claim to feel safe at the learning centres than those who claim to feel so at home.

#### Where Do Girls Feel Happier?

More girls claim to be happier at the learning centres than those who feel so at home.