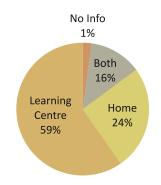

#### Where Do Girls Feel Safer?

More girls claim to feel safe at the learning centres than those who claim to feel so at home.

#### Where Do Girls Feel Happier?

More girls claim to be happier at the learning centres than those who feel so at home.