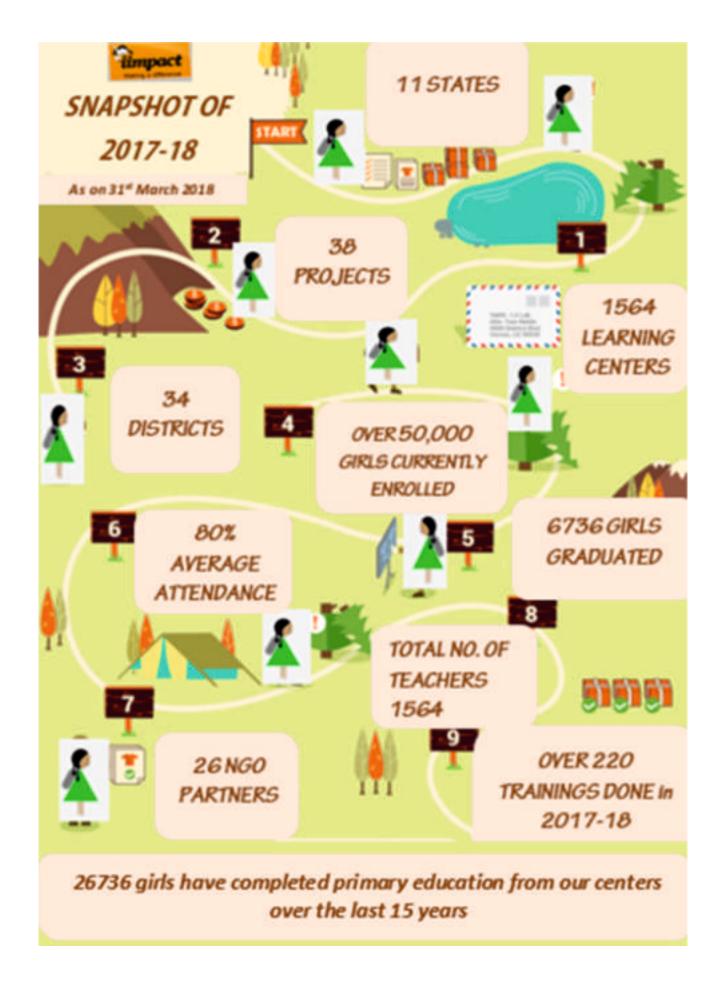

We have come a long way since 2003, our first year of operations when we started our first 12 Learning Centres (about 360 girls) in Alwar district of Rajasthan State – one of the most socially and economically backward regions of the country. All the initial donations and implementation effort came from about a dozen or so alumni of the 1978 batch of IIM, Ahmedabad. We currently have 1564 Learning Centres (over 50,000 girls) running in 11 of the poorest States of the country with donations coming in from Corporates, Foundations, Trusts,

# THE IIMPACT STORY

The idea of IIMPACT was born in 2003 – reflecting the desire of the founding members (alumni of IIM Ahmedabad), to make a genuine difference, with the determination that the thought "giving back to society" did not remain a mere cliché or platitude. In 2004, IIMPACT opened its first 12 learning centres in the remote villages of Alwar District in Rajasthan, providing free primary education to 360 girls – thereby making its dream to bring quality education to the doorstep of girls not-in-school a reality. After an exciting fifteen year journey, IIMPACT today provides education to over 50,000 girls across 11 States. Over the last 15 years we have provided literacy and primary education to over 83,721 young girls. The girls, who have graduated from IIMPACT's learning programme, are a source of great pride for their families and communities, as well as for IIMPACT, with many choosing to continue with their education beyond the IIMPACT years. The depth and scale of our programme has had a far reaching impact – our centres have been established in extremely remote rural corners of India.

### **MEASURING 15 YEARS OF IIMPACT**

Started in 2003 with 12 learning centres in remote villages in Alwar district, Rajasthan

IIMPACT started by providing free primary education to 396 girls

As on 31st March 2018 IIMPACT runs 1564 learning centres in 11 states and educates over 50,000 girls

IIMPACT has had to work extra diligently to bring the community of these villages on board for getting their support in the setting up of primary schools (learning centres) to educate girls.

Active across 11 states, IIMPACT has been working in 34 districts covering over 50,000 girls – and counting. IIMPACT does not lose focus on the quality of education imparted to girls while expanding its spread across the country. To achieve this, the experience gained by the personnel while executing successful projects plays a pivotal role at every stage – from planning to implementation of future projects. Their collective experiences are also very effective in teacher training and staff development activities in new areas.