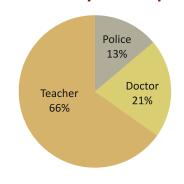

#### What Do the Girls Want To Be **After They Grow Up?**

### **Parents' Occupation**

As shown by the two graphs above, while most of the parents are laborers, the girls want to become doctors, teachers, and police women; professions which will have a positive social impact on their community. IIMPACT has been able to give these girls hope and aspirations for a better life.