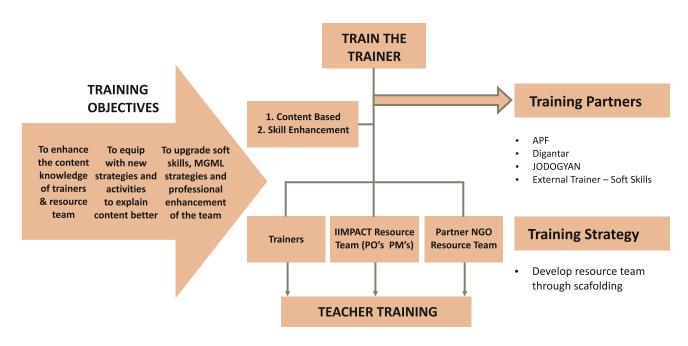

### TRAINING AND EVALUATION

In order to ensure successful implementation of the curriculum IIMPACT conducts trainings for trainers and teachers on a regular basis. These trainings are primarily aimed at enhancing the knowledge base of the participants thereby enlightening them with different methodologies that can be incorporated in teaching.

#### **Objectives of IIMPACT Trainings**

- To acquaint the participants with the understanding of specific subject concepts and its implementation on the ground using different methodologies/activities
- To strengthen the creative and analytical skills of the participants alongside grooming them in personality enhancement trainings.
- Currently we are spread across 11 states in India with 1564 teachers who are trained quarterly so that they perform best as per their efficiency.

#### **Training Outcomes**

- When trainers get trained they further are able to simplify the challenges faced by teachers while teaching different concepts and the teachers are able to execute the concepts in class successfully.
- Trainers and teacher's personality enhances and their approach to explaining a concept is creatively improved. They are enriched with an added skill.

### TEACHER TRAINING WORKSHOPS

IIMPACT organizes a number of Teacher Training Workshops (TTWs), seeking to improve the teachers' subjective knowledge and innovation in teaching skills. Teachers learn how to deliver learning content more effectively by putting the children at the heart of the teaching process and encouraging them to develop independent problem-solving skills. To enhance the teaching and learning process, IIMPACT continuously strives to increase the capacity of its partners and staff and conduct periodic capacity building trainings to strengthen the girl child education programme.

### TRAINING OF TRAINERS PROGRAMME

Trainers are an integral part of the IIMPACT Training Programme as they are the direct strengtheners to our teachers. In order to ensure qualitative enhancement in the training programme, thereby the trainers are consistently provided trainings during the year.

In 2017-18 there were a total of 6 Training of Trainers programmes conducted wherein 2 were skill specific and the other 4 were content specific. These trainings were thoroughly enjoyed by the trainers and successfully imparted to teachers in further quarter trainings.