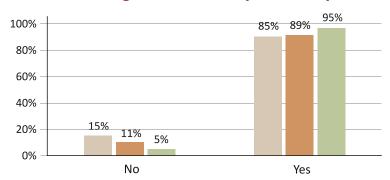

#### Would the girls like to study after they finish 5 years at the Learning Centres?

A significant 86% of the girls want to continue their education beyond the Learning Centres and this is backed up by the fact that 88% of the girls who have completed their education at the learning centres have proceeded for higher education.