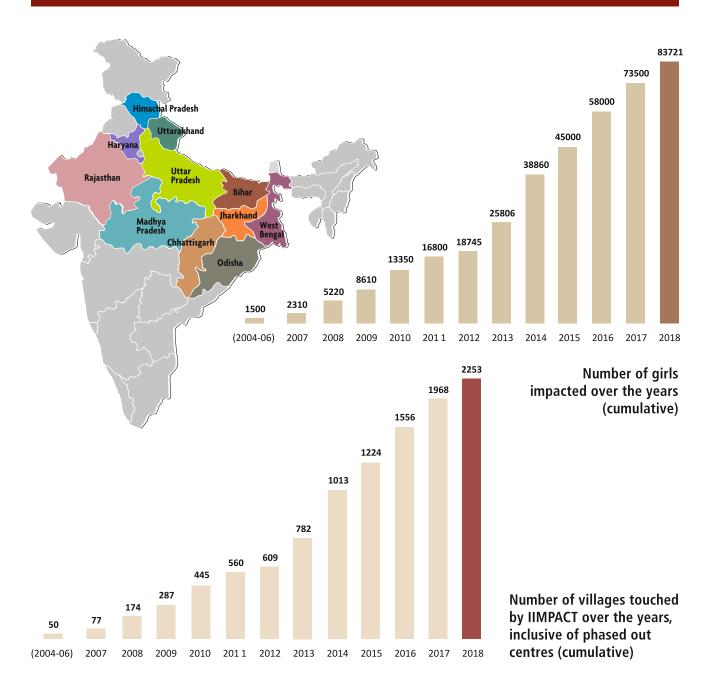

# THE IIMPACT STORY

The idea of IIMPACT was born in 2003 – reflecting the desire of the founding members (alumni of IIM Ahmedabad), to make a genuine difference, with the determination that the thought "giving back to society" did not remain a mere cliché or platitude. In 2004, IIMPACT opened its first 12 learning centres in the remote villages of Alwar District in Rajasthan, providing free primary education to 360 girls – thereby making its dream to bring quality education to the doorstep of girls not-in-school a reality. After an exciting fifteen year journey, IIMPACT today provides education to over 50,000 girls across 11 States. Over the last 15 years we have provided literacy and primary education to over 83,721 young girls. The girls, who have graduated from IIMPACT's learning programme, are a source of great pride for their families and communities, as well as for IIMPACT, with many choosing to continue with their education beyond the IIMPACT years. The depth and scale of our programme has had a far reaching impact – our centres have been established in extremely remote rural corners of India.

### **IIMPACT OUTREACH AND GROWTH**