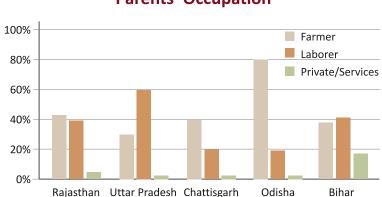

### **Parents' Occupation**

As shown by the two graphs above, while most of the parents are laborers, the girls want to become doctors, teachers, and police women; professions which will have a positive social impact on their community. IIMPACT has been able to give these girls hope and aspirations for a better life.