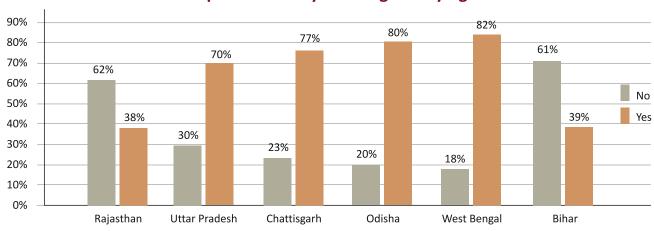

#### Impact on Family – Siblings Studying

The girls' siblings are also inspired and motivated by them to study, thus impacting the entire family.