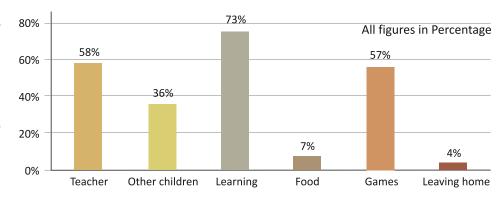

#### Motivators

The girls are motivated to come to the learning centres primarily due to the knowledge they obtain, the draw of the teacher, and the games that form part of their daily life.

Our Learning Centres enable the girls to develop practical skills like the ability to read, save numbers and names in mobile phones, fill application forms, discuss current affairs with friends/parents and use the internet.